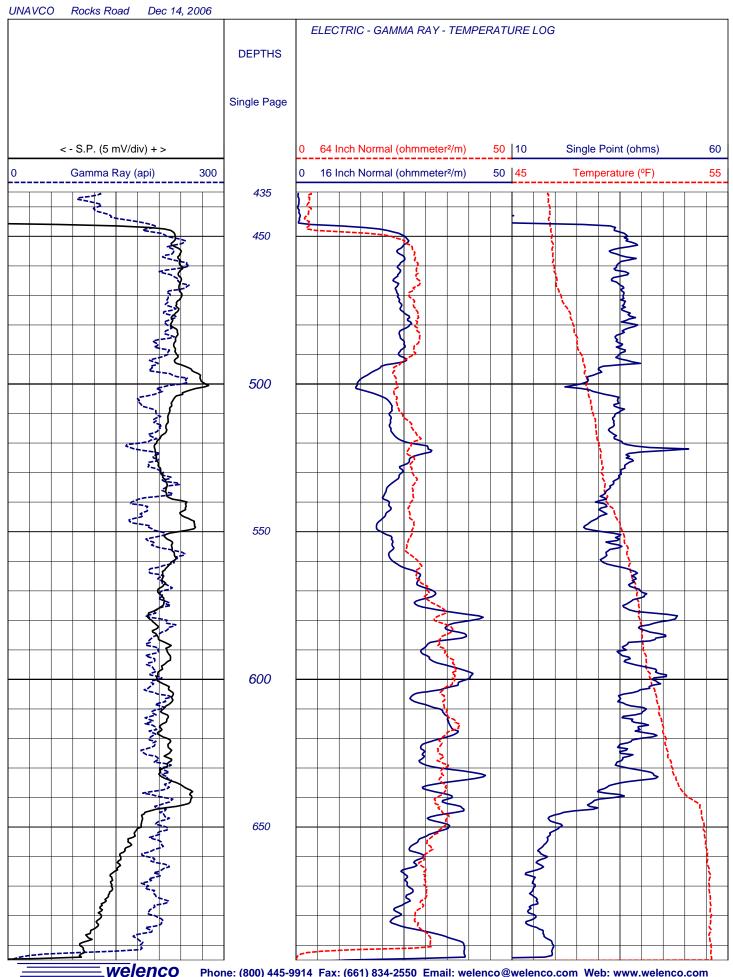

## **ELECTRIC - GAMMA RAY - TEMPERATURE LOG**

| FILING N               | -          | OMPANY . | UI                | NAVCO        | )        |                           |          |           |      |            |               |                  |      |      |  |
|------------------------|------------|----------|-------------------|--------------|----------|---------------------------|----------|-----------|------|------------|---------------|------------------|------|------|--|
|                        |            |          | Dooks Dood        |              |          |                           |          |           |      |            |               |                  |      | -    |  |
| WELL                   |            | ELL .    | San Juan Pautiete |              |          |                           |          |           |      |            |               |                  |      |      |  |
|                        | ELD .      | Sa       | ın Juar           | n Ba         | utista   |                           |          |           |      |            |               |                  | -    |      |  |
| STATE                  |            |          | Ca                | aliforni     | а        | COUNTY San Benito         |          |           |      |            |               |                  |      | _    |  |
|                        | LOCATION:  |          |                   |              |          |                           |          |           |      |            | THER SERVICES | <b>S</b> :       |      |      |  |
| 3/4 mile Ea            |            |          | t of I            | Hwy 10       | )1 o     | North side of Rocks road. |          |           |      |            |               | Caliper<br>Sonic |      |      |  |
|                        |            |          |                   |              |          |                           |          |           |      |            | В             | BHTV             |      |      |  |
| JOB NO.                |            |          |                   |              |          |                           |          |           |      |            |               |                  |      |      |  |
| 6867                   | SEC:_      |          |                   |              | <u> </u> | LAT.: <u>36° 51'</u>      | 26.4     | LONG      |      | 7.6" MERII | DIAN.         | .: Mt. Diablo    |      | _    |  |
| Permanen               |            |          |                   | Level        |          |                           |          | Elev      |      |            | Е             | lev.: K.B        |      |      |  |
| og Meas                | •          |          | asing             |              |          | F                         | -t. Abov | e Perm. D | atum |            | D.F           |                  | _Ft. |      |  |
| Orilling Me            | easured Fr | om: Gro  | und               | Level        |          |                           |          |           |      |            |               | G.L3             | 05   | _Ft. |  |
| Run                    |            | One      |                   |              |          |                           |          |           |      |            |               |                  |      |      |  |
| Date                   |            |          | . 14,             | 2006         |          |                           |          |           |      |            | _             |                  |      |      |  |
| Depth-Driller          |            | 700      |                   |              | Ft       |                           |          | Ft        |      |            | Ft            |                  |      | Ft   |  |
| Depth-Logger           |            | 691      |                   |              | Ft       |                           |          | Ft        |      |            | Ft            |                  |      | Ft   |  |
| Гор Logged Interval    |            | 435      |                   |              | Ft       |                           |          | Ft        |      |            | Ft            |                  |      | Ft   |  |
| Btm. Logged Interval   |            | 690      |                   |              | Ft       |                           |          | Ft        |      |            | Ft            |                  |      | Ft   |  |
| Casing-Driller         |            | 6.25     | ln                | @ 445        | Ft       | lr                        | <b>@</b> | Ft        | I    | n @        | Ft            | In (             | @    | Ft   |  |
| Casing-Logger          |            | 6.25     | ln                | @ 445        | Ft       | lr                        | <b>@</b> | Ft        | I    | n @        | Ft            | In (             | @    | Ft   |  |
| Bit Size               |            | 6        |                   |              | In       |                           |          | In        |      |            | In            |                  |      | In   |  |
| Time On Bottom         |            | 8:35     | AM                |              |          |                           |          |           |      |            |               |                  |      |      |  |
| Гуре Fluid             | In Hole    | Wat      | er                |              |          |                           |          |           |      |            |               |                  |      |      |  |
| Density                | Viscosity  |          |                   |              |          |                           |          |           |      |            |               |                  |      |      |  |
| pН                     | Fluid Loss |          |                   |              | ml       |                           |          | ml        |      |            | ml            |                  |      | m    |  |
| Source of Sa           | ımple      | Hos      | е                 |              |          |                           |          |           |      |            |               |                  |      |      |  |
| Rm @ Measured Temp.    |            | 13.1     | @                 | 75           | °F       | (                         | 0        | °F        | (    | @          | °F            | @                |      | °F   |  |
| Rmf @ Measured Temp.   |            | 13.1     | @                 | 75           | °F       | (                         | <u>)</u> | °F        | (    | @          | °F            | @                |      | °F   |  |
| Rmc @ Measured Temp.   |            |          | @                 | !            | °F       | (                         | <u> </u> | °F        | (    | <u> </u>   | °F            | @                |      | °F   |  |
| Source Rmf             | f Rmc      | mea      | s                 |              |          |                           |          |           |      |            |               |                  |      |      |  |
| Rm @ BHT               | '          |          | @                 | !            | °F       | (                         | <u> </u> | °F        | (    | @          | °F            | @                |      | °F   |  |
| Time Since Circulation |            | n N/A    |                   |              | Hr       |                           |          | Hr        |      |            | Hr            |                  |      | Н    |  |
| Max. Rec. Temp.        |            | 54.2     |                   |              | °F       |                           |          | °F        |      |            | °F            |                  |      | °F   |  |
| /an No.                | Location   | LV-1     |                   | Bfld         |          |                           |          |           |      |            |               |                  |      |      |  |
| Recorded By            |            | Dan      | Ihde              | <del>)</del> |          |                           |          |           |      | •          |               |                  |      |      |  |
| Vitnessed By           |            | Alar     | Str               | oeve         |          |                           |          |           |      |            |               |                  |      |      |  |