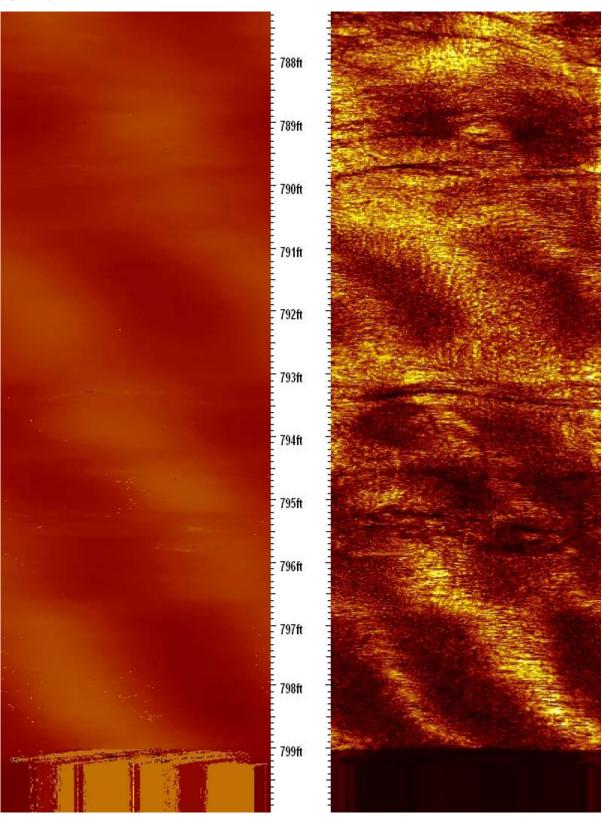

| REMARKS (6105ATV.LGX)           |
|---------------------------------|
| ROBERTSON GEOLOGGING TECHNOLOGY |

|                                    |                |                                                         | 0.00                                     | OF OF                                                                                                                                                                               | 240.00 |
|------------------------------------|----------------|---------------------------------------------------------|------------------------------------------|-------------------------------------------------------------------------------------------------------------------------------------------------------------------------------------|--------|
| UNAVCO                             | OTHER SERVICES | KB<br>DF<br>GL                                          | ECORD (#)                                | 00.00                                                                                                                                                                               |        |
|                                    | OTHER S        |                                                         | CASING RECORD                            | 00:00                                                                                                                                                                               |        |
|                                    |                |                                                         |                                          | o6 enator                                                                                                                                                                           | 00.9   |
|                                    |                |                                                         | Elev                                     | 7 Jun 2006 1 ATV 800.00 799.00 798.00 230.00 Water 0.00 Dan Ihde Sarah Venator                                                                                                      | ₩      |
| ROBERTSON<br>GEOLOGGING<br>LIMITED |                | UNAVCO<br>Sainta Rosa                                   | Ground Level                             | G<br>LER (ff)<br>GER (ff)<br>ST (ff)<br>OW (ff)<br>ILE<br>(°C)<br>BY<br>BY<br>BY<br>BY<br>BY<br>BY<br>BY<br>BY<br>BY<br>BY<br>BY<br>BY<br>BY                                        | 240.00 |
|                                    |                |                                                         | =                                        | .06<br>ILLER (#)<br>GGER (#)<br>EST (#)<br>LOW (#)<br>HOLE                                                                                                                          | 00.9   |
|                                    |                | COMPANY<br>WELL<br>FIELD<br>LOCATION<br>LAT.:<br>LONG.: | Perm. Datum<br>Log. Datum<br>Drill Datum | DATE RUN# TYPE OF LOG DEPTH DRILLER (ft) DEPTH LOGGER (ft) LOG DEEPEST (ft) LOG SHALLOW (ft) FLUID IN HOLE SALINITY DENSITY LEVEL MAX TEMP. (*C.) RIG TIME RECORDED BY WITNESSED BY | -      |