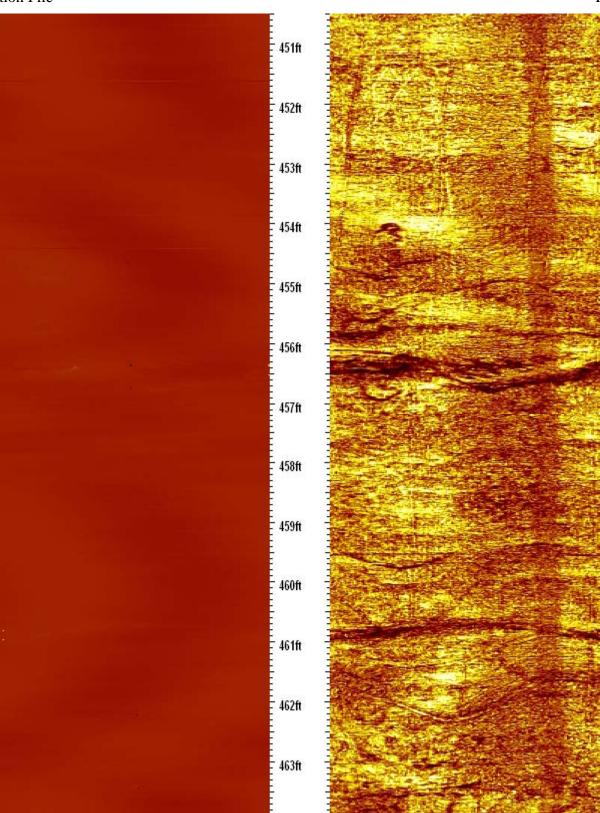

SHALLOW (ft) FLUID IN HOLE SALINITY DENSITY LEVEL MAX TEMP. (*C.) RIG TIME RECORDED BY WITNESSED BY | -      |

file://C:\HIRAT\log.htm 6/20/2007

Log presentation File Page 2 of 43



Log presentation File Page 3 of 43



Log presentation File Page 4 of 43



Log presentation File Page 5 of 43



Log presentation File Page 6 of 43



Log presentation File Page 7 of 43



Log presentation File Page 8 of 43



Log presentation File Page 9 of 43



Log presentation File Page 10 of 43



Log presentation File Page 11 of 43



Log presentation File Page 12 of 43



Log presentation File Page 13 of 43



Log presentation File Page 14 of 43



Log presentation File Page 15 of 43



Log presentation File Page 16 of 43



Log presentation File Page 17 of 43



Log presentation File Page 18 of 43



Log presentation File Page 19 of 43



Log presentation File Page 20 of 43



Log presentation File Page 21 of 43



Log presentation File Page 22 of 43



Log presentation File Page 23 of 43



Log presentation File Page 24 of 43



Log presentation File Page 25 of 43



Log presentation File Page 26 of 43



Log presentation File Page 27 of 43



Log presentation File Page 28 of 43



Log presentation File Page 29 of 43



Log presentation File Page 30 of 43



Log presentation File Page 31 of 43



Log presentation File Page 32 of 43



Log presentation File Page 33 of 43



Log presentation File Page 34 of 43



Log presentation File Page 35 of 43



Log presentation File Page 36 of 43



Log presentation File Page 37 of 43



Log presentation File Page 38 of 43



Log presentation F