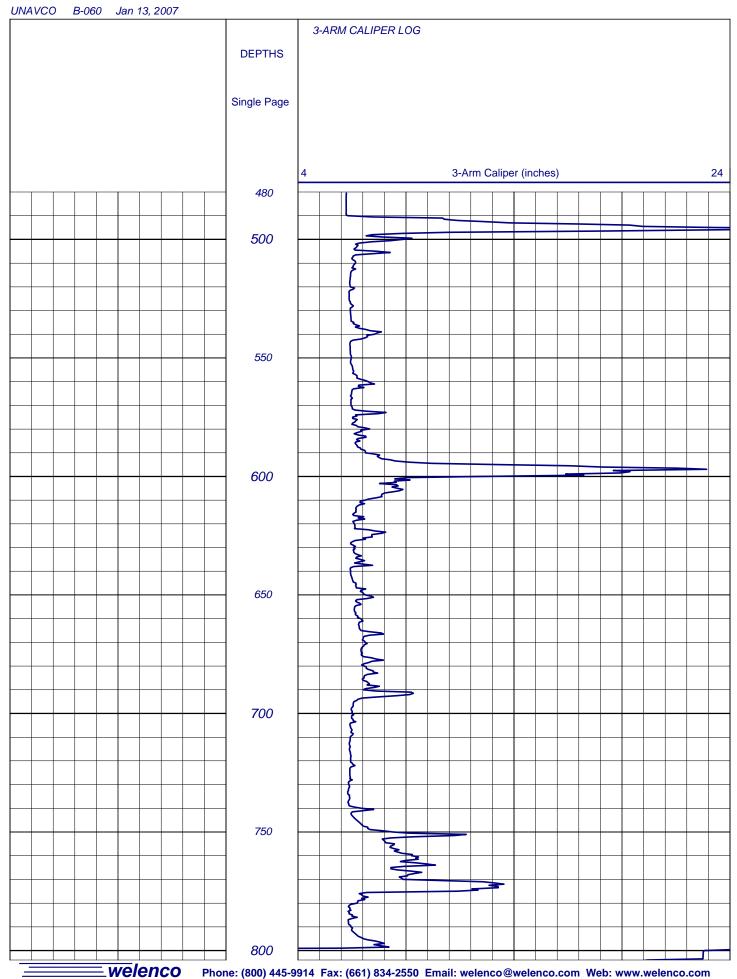

## **3-ARM CALIPER LOG** FILING NO. **UNAVCO** COMPANY \_ **B-060** WELL San Juan Bautista **FIELD** STATE California COUNTY\_ San Benito OTHER SERVICES: LOCATION: Elog San Juan Road Sonic **BHTV** JOB NO. 6867 TWP: 13S RGE: 4E LAT.: 36° 49' 21.6" LONG.: 121° 31' 35.4" MERIDIAN.: Mt. Diablo **Ground Level** 305 Permanent Datum: Ft. Elev.: K.B.\_ Elev.\_ Ft. **Top of Casing** 0 Log Measured From: Ft. Above Perm. Datum Ft. Drilling Measured From: Ground Level G.L.\_305 Jan. 13, 2007 Date Caliper Type Of Log One Run 800 Depth-Driller Ft Ft Ft Ft 800 Depth-Logger Ft Ft Ft Ft 480 Ft Ft Ft Ft Top Logged Interval 798 Ft Ft Ft Ft Btm. Logged Interval **Bentonite** Type Fluid In Hole Full Fluid Level Ft Ft Ft 66.5 °F °F °F °F Max Temp .5 Operating Rig Time Hr Hr Hr Hr LV-1 Bfld Location Van No. **Dan Ihde** Recorded By **Alan Stroeve** Witnessed By RUN BOREHOLE RECORD CASING RECORD NO. BIT **FROM** TO SIZE **TYPE** FROM TO In **490** Ft 800 Ft **6.25** In Steel Ft 490 Ft 2 Ft Ft In Ft In Ft Ft 3 In Ft Ft Ft