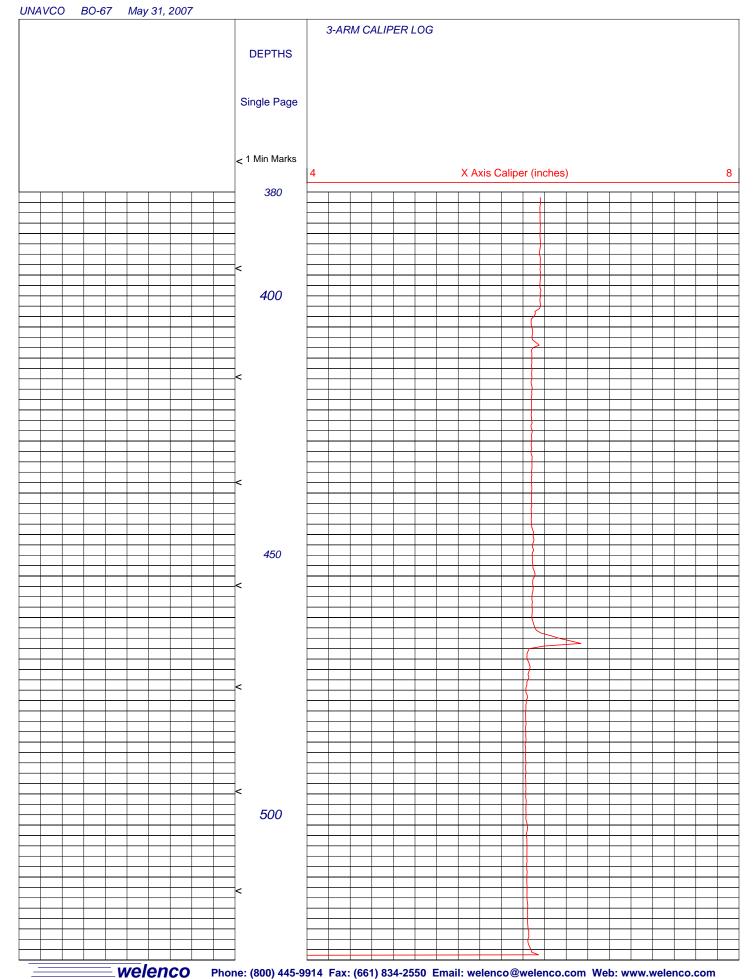

5201 Woodmere Drive, Bakersfield, CA 93313-- www.welenco.com--(800) 445-9914 California Contractor's License No. 722373

|                                 |                                |        |          | 3.                           | -ARM          | C                                             | ALI     | ΙPΕ   | R    | LOG                         |              |          |        |     |      |  |
|---------------------------------|--------------------------------|--------|----------|------------------------------|---------------|-----------------------------------------------|---------|-------|------|-----------------------------|--------------|----------|--------|-----|------|--|
| FII                             | LING NO.                       |        | OMPANY . | UN                           | IAVCO         |                                               |         |       |      |                             |              |          |        |     |      |  |
|                                 |                                |        |          | BO-67                        |               |                                               |         |       |      |                             |              |          | -      |     |      |  |
| WEL                             |                                |        |          |                              |               |                                               |         |       |      |                             |              |          |        | -   |      |  |
|                                 | FIELD                          |        |          | San Juan Bautista            |               |                                               |         |       |      |                             |              |          |        |     |      |  |
|                                 | STATE                          |        |          | California COUNTY San Benito |               |                                               |         |       |      |                             |              |          |        |     | -    |  |
| LOCATION: Old Stage Rd.         |                                |        |          |                              |               | OTHER SERVICES: Sonic ELOG Acoustical Televie |         |       |      |                             |              |          | ew     |     |      |  |
| -                               | ов <b>N</b> O.<br>7 <b>055</b> | SEC:   | 30_ TWP: | 13S_                         | RGE:_4E_      | LAT.: _                                       | 36° 45' | 54.1" | LON  | <sub>IG.:</sub> 121° 33' 52 | 2.1" MERIDIA | N.: Mt.  | Diable | 0   |      |  |
| Perm                            | anent Da                       |        | Тор      |                              |               |                                               |         |       | lev. |                             |              | Elev.: K | (.B    |     | _Ft. |  |
| Log Measured From: Top of Casin |                                |        |          |                              |               |                                               | 0       | Ft.   | Abo  | ove Perm. Da                | atum         |          |        |     | _Ft. |  |
| Drilli                          | ng Measu                       | red Fr | om: Grou | nd L                         | evel          |                                               |         |       |      | 1                           |              | (        | 3.L    | 468 | _Ft. |  |
| Date                            |                                |        | May.     | 31, 2                        | 2007          |                                               |         |       |      |                             |              |          |        |     |      |  |
| Type Of Log                     |                                |        | Calip    | er                           |               |                                               |         |       |      |                             |              |          |        |     |      |  |
| Run                             |                                |        | One      |                              |               |                                               |         |       |      |                             |              |          |        |     |      |  |
| Depth-Driller                   |                                |        | 527      |                              | Ft            | Ft                                            |         |       | F    | -t                          | Ft           |          |        | Ft  |      |  |
| Depth-Logger                    |                                |        | 528      |                              | Ft            |                                               | Ft      |       |      | -t                          | Ft           |          | FI     |     |      |  |
| Top Logged Interval             |                                |        | 400      |                              | Ft            | Ft                                            |         |       | F    | -t                          | Ft           |          | Ft     |     |      |  |
| Btm. Logged Interval            |                                |        | 527      |                              | Ft            | Ft                                            |         |       | F    | -t                          | Ft           |          | : Ft   |     |      |  |
| Type Fluid In Hole              |                                |        | Wate     | Water                        |               |                                               |         |       |      |                             |              |          |        |     |      |  |
| Fluid Level                     |                                |        | 20       | <b>20</b> Ft                 |               |                                               | Ft      |       |      | -t                          | Ft           |          | Ft     |     |      |  |
| Max Temp                        |                                |        |          | °F                           |               |                                               | °F      |       |      | °F                          |              | F        | °F     |     |      |  |
| Operating Rig Time              |                                |        | , Hr     |                              | н             |                                               |         | H     | łr . | ŀ                           |              | Hr H     |        |     |      |  |
| Van N                           | No. Lo                         | cation | L-18     |                              | SVG           |                                               |         |       |      |                             |              |          |        |     |      |  |
| Recorded By                     |                                |        | Mitch    | Mitch Tullis                 |               |                                               |         |       |      |                             |              |          |        |     |      |  |
| Witnessed By                    |                                |        | Liz      | .iz                          |               |                                               |         |       |      |                             |              |          |        |     |      |  |
| RUN                             | RUN BOREHOLE RECORD            |        |          | RD                           | CASING RECORD |                                               |         |       |      |                             |              |          |        |     |      |  |
| NO.                             | BIT                            |        | FROM     | v1                           | то            |                                               | SIZE    |       | TYPE | TYPE FR                     |              | ом то    |        |     |      |  |
| 1                               | 6                              | In     | 0        | Ft                           | 528           | Ft                                            |         | 6.25  | In   | Steel                       |              | 0 Ft     |        | 403 | Ft   |  |
| 2                               |                                | In     |          | Ft                           |               | Ft                                            |         |       | In   |                             |              | Ft       |        |     | Ft   |  |
| 3                               |                                | In     |          | Ft                           |               | Ft                                            |         |       | In   |                             |              | Ft       |        |     | Ft   |  |