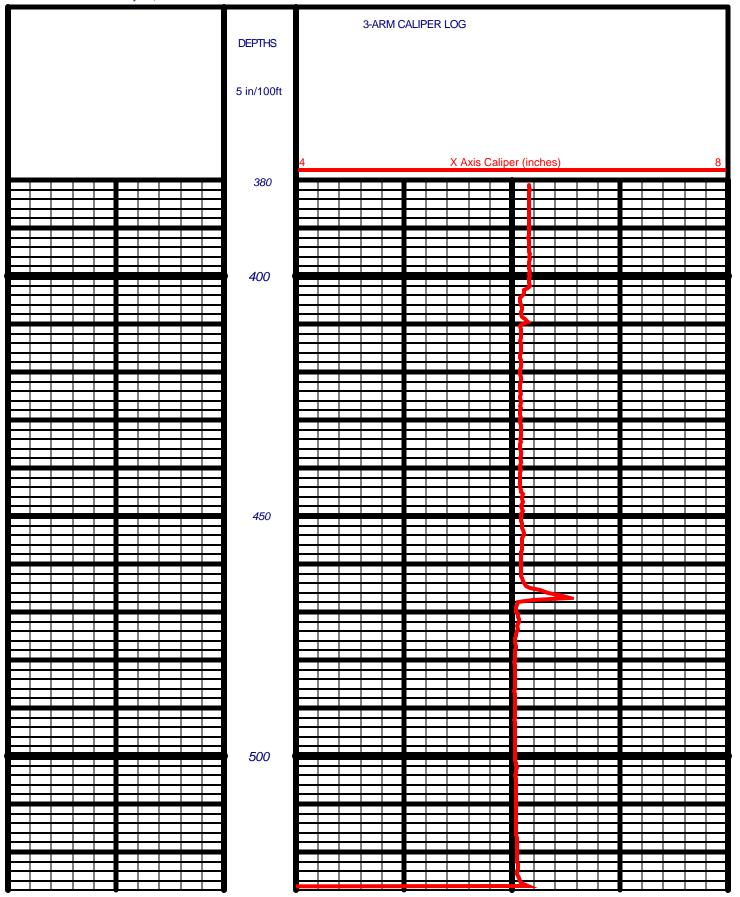

## **3-ARM CALIPER LOG**

|                        |               |                   |           |                | <b>0</b> 7 .L.     |            |                 |                 |                             |          |  |  |
|------------------------|---------------|-------------------|-----------|----------------|--------------------|------------|-----------------|-----------------|-----------------------------|----------|--|--|
| FILING I               | NO.           | COMPANY           |           | NY UNAVCO      |                    |            |                 |                 |                             |          |  |  |
|                        |               |                   | PO 67     |                |                    |            |                 |                 |                             |          |  |  |
|                        | WELL          |                   |           |                |                    |            |                 |                 |                             |          |  |  |
|                        | FIE           | FIELD San Juan Ba |           |                | autista            |            |                 |                 |                             |          |  |  |
|                        | ST            | STATE California  |           |                | COUNTY San Benito  |            |                 |                 |                             |          |  |  |
|                        | LOCATION:     |                   |           |                |                    |            |                 | OTHER SERVICES: |                             |          |  |  |
|                        | Old Stage Rd. |                   |           |                |                    |            |                 |                 | Sonic<br>ELOG<br>Acoustical | Teleview |  |  |
| JOB NO                 | D.            |                   |           |                |                    |            |                 |                 |                             |          |  |  |
| 7055                   | SEC:          | 30TWP:_           | 13S_ RGE  | <u>: 4E</u> L∧ | т.: <u>36° 45'</u> | 54.1" LONG | .: 121° 33' 52. | 1" MERIDIAN     | Mt. Diable                  | 0        |  |  |
| Permane                | ent Datum:    |                   |           |                |                    |            | 468             |                 |                             |          |  |  |
|                        | sured From    |                   |           |                |                    |            | ve Perm. D      |                 |                             | Ft.      |  |  |
|                        | Measured F    |                   |           |                |                    |            |                 |                 | G.L                         | 468 Ft.  |  |  |
| Run                    |               | One               |           |                |                    |            |                 |                 | ·                           |          |  |  |
| Date                   |               | May               | . 31, 200 | 07             |                    |            |                 |                 |                             |          |  |  |
| Depth-Driller          |               | 527               |           | Ft             |                    | Ft         |                 | Ft              |                             | Ft       |  |  |
| Depth-Logger           |               | 528               |           | Ft             |                    | Ft         |                 | Ft              |                             | Ft       |  |  |
| Top Logged Interval    |               | 400               |           | Ft             |                    | Ft         |                 | Ft              |                             | Ft       |  |  |
| Btm. Logged Interval   |               | 526               |           | Ft             |                    | Ft         |                 | Ft              |                             | Ft       |  |  |
| Casing-Driller         |               | 6.25              | In @ 4    | 00 Ft          | In                 | @ Ft       | In              | @ Ft            | Ir                          | n @ Ft   |  |  |
| Casing-Logger          |               | 6.25              | In @ 4    | 03 Ft          | In                 | @ Ft       | In              | @ Ft            | Ir                          | n @ Ft   |  |  |
| Bit Size               |               | 6                 |           | In             |                    | In         |                 | In              |                             | In       |  |  |
| Time On Bottom         |               | pm                |           |                |                    |            |                 |                 |                             |          |  |  |
| Type Fluid In Hole     |               | Wat               | er        |                |                    |            |                 |                 |                             |          |  |  |
| Density                | Viscosity     |                   |           |                |                    |            |                 |                 |                             |          |  |  |
| рН                     | Fluid Loss    |                   |           | ml             |                    | ml         |                 | ml              |                             | m        |  |  |
| Source of S            | ample         |                   |           |                |                    |            |                 |                 |                             |          |  |  |
| Rm @ Measured Temp.    |               |                   | @         | °F             | @                  | °F         | @               | °F              | @                           | °F       |  |  |
| Rmf @ Measured Temp.   |               |                   | @         | °F             | @                  | °F         | @               | °F              | (0                          | °F       |  |  |
| Rmc @ Measured Temp.   |               |                   | @         | °F             | @                  | °F         | @               | °F              | (0                          | °F       |  |  |
| Source Rmf Rmc         |               | mea               | S         |                |                    |            |                 |                 |                             |          |  |  |
| Rm @ BHT               |               |                   | @         | °F             | (0                 |            | @               |                 | 0                           |          |  |  |
| Time Since Circulation |               | N/A               |           | Hi             |                    | Hr         |                 | Hr              |                             | H        |  |  |
| Max. Rec. Temp.        |               | 66.3              |           | °F             |                    | °F         | <del></del>     | °F              |                             | °F       |  |  |
| Van No. Location       |               | L-18              |           | Svg            |                    |            |                 |                 |                             |          |  |  |
| Recorded By            |               |                   | h Tullis  |                |                    |            |                 |                 |                             |          |  |  |
| Witnessed By           |               | Liz               | Liz       |                |                    |            |                 |                 |                             |          |  |  |