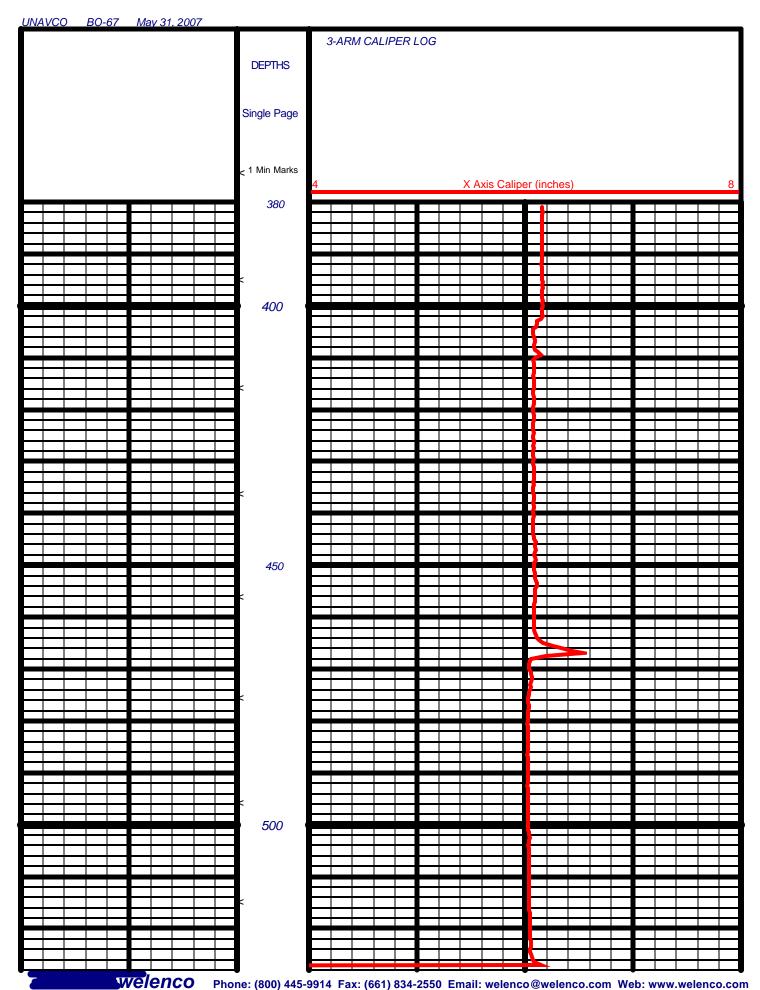

## **3-ARM CALIPER LOG**

|                        |               |                   |           |                | <b>0</b> 7 .L.     |            |                 |                 |                             |          |  |  |
|------------------------|---------------|-------------------|-----------|----------------|--------------------|------------|-----------------|-----------------|-----------------------------|----------|--|--|
| FILING I               | NO.           | COMPANY           |           | NY UNAVCO      |                    |            |                 |                 |                             |          |  |  |
|                        |               |                   | PO 67     |                |                    |            |                 |                 |                             |          |  |  |
|                        | WELL          |                   |           |                |                    |            |                 |                 |                             |          |  |  |
|                        | FIE           | FIELD San Juan Ba |           |                | autista            |            |                 |                 |                             |          |  |  |
|                        | ST            | STATE California  |           |                | COUNTY San Benito  |            |                 |                 |                             |          |  |  |
|                        | LOCATION:     |                   |           |                |                    |            |                 | OTHER SERVICES: |                             |          |  |  |
|                        | Old Stage Rd. |                   |           |                |                    |            |                 |                 | Sonic<br>ELOG<br>Acoustical | Teleview |  |  |
| JOB NO                 | D.            |                   |           |                |                    |            |                 |                 |                             |          |  |  |
| 7055                   | SEC:          | 30TWP:_           | 13S_ RGE  | <u>: 4E</u> L∧ | т.: <u>36° 45'</u> | 54.1" LONG | .: 121° 33' 52. | 1" MERIDIAN     | Mt. Diable                  | 0        |  |  |
| Permane                | ent Datum:    |                   |           |                |                    |            | 468             |                 |                             |          |  |  |
|                        | sured From    |                   |           |                |                    |            | ve Perm. D      |                 |                             | Ft.      |  |  |
|                        | Measured F    |                   |           |                |                    |            |                 |                 | G.L                         | 468 Ft.  |  |  |
| Run                    |               | One               |           |                |                    |            |                 |                 | ·                           |          |  |  |
| Date                   |               | May               | . 31, 200 | 07             |                    |            |                 |                 |                             |          |  |  |
| Depth-Driller          |               | 527               |           | Ft             |                    | Ft         |                 | Ft              |                             | Ft       |  |  |
| Depth-Logger           |               | 528               |           | Ft             |                    | Ft         |                 | Ft              |                             | Ft       |  |  |
| Top Logged Interval    |               | 400               |           | Ft             |                    | Ft         |                 | Ft              |                             | Ft       |  |  |
| Btm. Logged Interval   |               | 526               |           | Ft             |                    | Ft         |                 | Ft              |                             | Ft       |  |  |
| Casing-Driller         |               | 6.25              | In @ 4    | 00 Ft          | In                 | @ Ft       | In              | @ Ft            | Ir                          | n @ Ft   |  |  |
| Casing-Logger          |               | 6.25              | In @ 4    | 03 Ft          | In                 | @ Ft       | In              | @ Ft            | Ir                          | n @ Ft   |  |  |
| Bit Size               |               | 6                 |           | In             |                    | In         |                 | In              |                             | In       |  |  |
| Time On Bottom         |               | pm                |           |                |                    |            |                 |                 |                             |          |  |  |
| Type Fluid In Hole     |               | Wat               | er        |                |                    |            |                 |                 |                             |          |  |  |
| Density                | Viscosity     |                   |           |                |                    |            |                 |                 |                             |          |  |  |
| рН                     | Fluid Loss    |                   |           | ml             |                    | ml         |                 | ml              |                             | m        |  |  |
| Source of S            | ample         |                   |           |                |                    |            |                 |                 |                             |          |  |  |
| Rm @ Measured Temp.    |               |                   | @         | °F             | @                  | °F         | @               | °F              | @                           | °F       |  |  |
| Rmf @ Measured Temp.   |               |                   | @         | °F             | @                  | °F         | @               | °F              | (0                          | °F       |  |  |
| Rmc @ Measured Temp.   |               |                   | @         | °F             | @                  | °F         | @               | °F              | (0                          | °F       |  |  |
| Source Rmf Rmc         |               | mea               | S         |                |                    |            |                 |                 |                             |          |  |  |
| Rm @ BHT               |               |                   | @         | °F             | (0                 |            | @               |                 | 0                           |          |  |  |
| Time Since Circulation |               | N/A               |           | Hi             |                    | Hr         |                 | Hr              |                             | H        |  |  |
| Max. Rec. Temp.        |               | 66.3              |           | °F             |                    | °F         | <del></del>     | °F              |                             | °F       |  |  |
| Van No. Location       |               | L-18              |           | Svg            |                    |            |                 |                 |                             |          |  |  |
| Recorded By            |               |                   | h Tullis  |                |                    |            |                 |                 |                             |          |  |  |
| Witnessed By           |               | Liz               | Liz       |                |                    |            |                 |                 |                             |          |  |  |