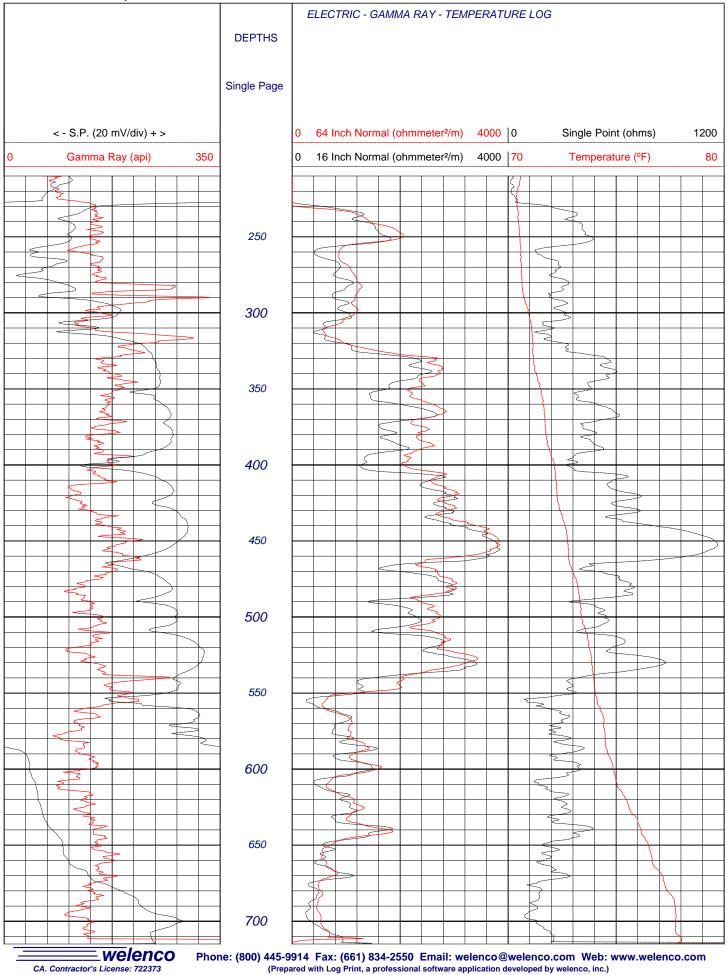

## ELECTRIC - GAMMA RAY - TEMPERATURE LOG

| FILING NO.                                                 |            |                             |          |            |                                |                   |                       |              |                |         |      |  |
|------------------------------------------------------------|------------|-----------------------------|----------|------------|--------------------------------|-------------------|-----------------------|--------------|----------------|---------|------|--|
|                                                            | COM        | COMPANY _                   |          |            |                                |                   |                       |              |                |         |      |  |
|                                                            | WEL        | WELL _                      |          | B-087      |                                |                   |                       |              |                |         |      |  |
|                                                            | FIEL       | FIELD _                     |          | Ford Ranch |                                |                   |                       |              |                |         |      |  |
|                                                            | STAT       | California COUNTY Riverside |          |            |                                |                   |                       |              |                | _       |      |  |
|                                                            | LOCATION:  |                             |          |            |                                |                   |                       |              | OTHER SERVIC   | CES:    |      |  |
| Coyote Canyon Road, Anza                                   |            |                             |          | a          | Caliper<br>Sonic<br>Televiewer |                   |                       |              |                |         |      |  |
| JOB NO.                                                    |            |                             |          |            |                                |                   |                       |              |                |         |      |  |
| 6001                                                       | SEC: 7     | TWP:                        | 5 RGE:4  | <b>E</b>   | LAT.: <u>33° 29'</u>           | 43.8" LON         | G.: <u>116° 36'</u> 9 | 9.6" MERIDIA | N.: San Ber    | nardino |      |  |
| Permanent Datum: Ground Level , Elev. 3830 Ft. Elev.: K.B. |            |                             |          |            |                                |                   |                       | _Ft.         |                |         |      |  |
| Log Measured From: Ground Level                            |            |                             |          |            | ,                              | Ft. Abc           | ve Perm. I            | Datum        | D.F.           |         | _Ft. |  |
| Drilling Measured From: Ground Level G.L. 38               |            |                             |          |            |                                |                   |                       | 3830         | _Ft.           |         |      |  |
| Run No.                                                    |            | One                         |          |            |                                |                   |                       |              |                |         |      |  |
| Date                                                       |            | May.                        | 08, 2006 |            |                                |                   |                       |              |                |         |      |  |
| Depth-Driller                                              |            | 720                         |          | Ft         |                                | F                 | t                     | F            | <sup>-</sup> t |         | Ft   |  |
| Depth-Logger                                               |            | 712                         |          | Ft         |                                | F                 | t                     | F            | <sup>-</sup> t |         | Ft   |  |
| Top Logged Interval                                        |            | 210                         |          | Ft         |                                | F                 | t                     | F            | t              |         | Ft   |  |
| Btm. Logged Interval                                       |            | 711                         |          | Ft         |                                | F                 | t                     | F            | <sup>-</sup> t |         | Ft   |  |
| Casing-Driller                                             |            | 6                           | In @ 228 | Ft         | h                              | ו@ F              | t                     | In @ F       | t I            | n @     | Ft   |  |
| Casing-Logger                                              |            | 6                           | In @ 228 | Ft         | h                              | ו@ F              | t                     | In @ F       | t I            | n @     | Ft   |  |
| Bit Size                                                   |            | 6                           |          | In         |                                | Ir                | ı                     | Ir           | า              |         | In   |  |
| Time On Bottom                                             |            | 10:40                       | AM       |            |                                |                   |                       |              |                |         |      |  |
| Type Fluid In Hole                                         |            | Water                       | ·        |            |                                |                   |                       |              |                |         |      |  |
|                                                            | Viscosity  |                             |          |            |                                |                   |                       |              |                |         |      |  |
| pH F                                                       | Fluid Loss |                             |          | ml         |                                | m                 | l.                    | r            | าไ             |         | ml   |  |
| Source of Sample                                           |            | N/A                         |          |            |                                |                   |                       |              |                |         |      |  |
| Rm @ Measured Temp.                                        |            | N/A                         | @        | °F         | (                              | ا° (۵             | F                     | @ °          | F (            | @       | °F   |  |
| Rmf @ Measured Temp.                                       |            | N/A                         | @        | °F         | (                              | ا° (۵             | F                     | @ °          | F (            | @       | °F   |  |
| Rmc @ Measured Temp.                                       |            |                             | @        | °F         | (                              | ا <sup>ه</sup> (۵ | F                     | @ °          | F (            | @       | °F   |  |
| Source Rmf                                                 | Rmc        | N/A                         |          |            |                                |                   |                       |              |                |         |      |  |
| Rm @ BHT                                                   |            |                             | @        | °F         |                                | D °I              |                       | @ °          | -              | @       | °F   |  |
| Time Since Circulation                                     |            | N/A                         |          | Hr         | 1                              | Н                 | r                     | F            | Ir             |         | Hr   |  |
| Max. Rec. Temp.                                            |            | 77.8                        |          | °F         |                                | °                 | F                     | 0            | F              |         | °F   |  |
|                                                            | ocation    | LV-1                        | Bfld     |            |                                |                   |                       |              |                |         |      |  |
| Recorded By                                                |            | Dan Ihde                    |          |            |                                |                   |                       |              |                |         |      |  |
| Witnessed By                                               |            | Sarah Venator               |          |            |                                |                   |                       |              |                |         |      |  |

#### Water level reported at 48 feet.