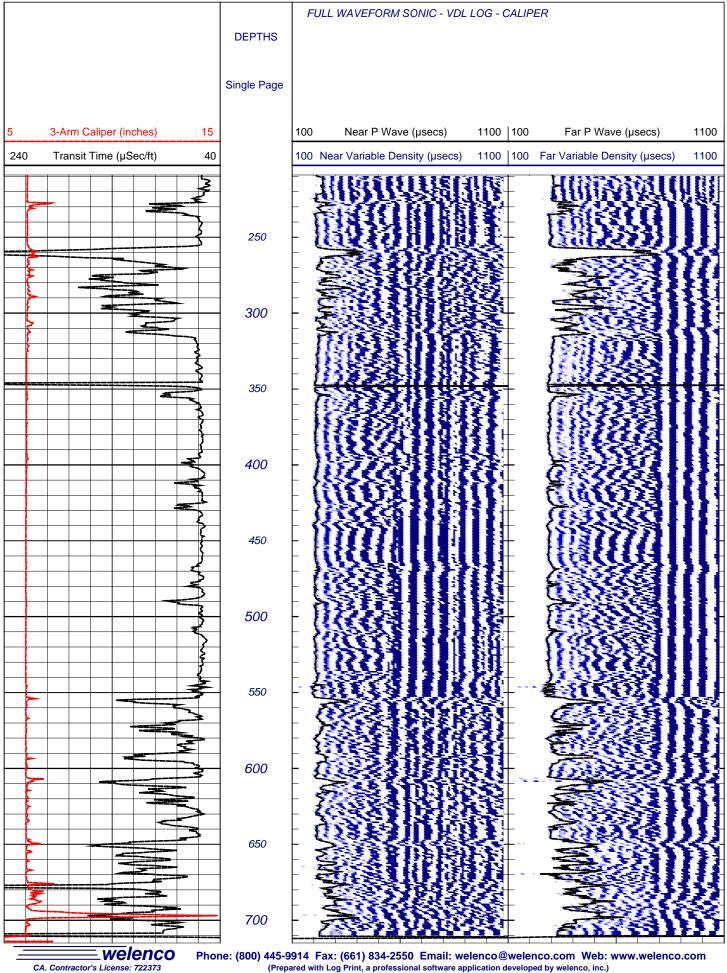

## welenco

5201 Woodmere Drive, Bakersfield, CA 93313-- www.welenco.com--(800) 445-9914

| 02011                                         | ooumen                                            | Cal                                                        | lifornia Co | ntractor's |                             |             | • • •                 | 440 0014   |                 |
|-----------------------------------------------|---------------------------------------------------|------------------------------------------------------------|-------------|------------|-----------------------------|-------------|-----------------------|------------|-----------------|
| FUL                                           | L WA                                              | VEF                                                        | ORM S       | SONIC      | : - VD                      | L LO        | G - CA                |            | R               |
| FILING NO.<br>JOB NO.<br>6001<br>Permanent Da | WELI<br>FIELI<br>STAT<br>LOCAT<br>COYOT<br>SEC: 7 | LE<br>DF<br>TEC<br>TION:<br>te Canyon<br>TWP: 8S<br>Ground |             |            | <u>43.8"</u> Long<br>, Elev | 3830        | 6"_ MERIDIAN<br>Ft. I | Elev.: K.B | ardinoFt.       |
| Log Measured<br>Drilling Measu                |                                                   | Ground                                                     |             | ,          | Ft. Abov                    | /e Perm. Da | atum                  |            | Ft.<br>3830 Ft. |
| Date                                          |                                                   | May. 08,                                                   |             |            |                             |             |                       | U.L        | <u></u> rt.     |
| Type Of Log                                   |                                                   | Sonic                                                      |             |            |                             |             |                       |            |                 |
| Run No.                                       |                                                   | One                                                        |             |            |                             |             |                       |            |                 |
| Depth-Driller                                 |                                                   | 720                                                        | Ft          |            | Ft                          |             | Ft                    |            | F               |
| Depth-Logger                                  |                                                   | 712                                                        | Ft          |            | Ft                          |             | Ft                    |            | F               |
| Top Logged Int                                | terval                                            | 215                                                        | Ft          |            | Ft                          |             | Ft                    |            | F               |
| Btm. Logged In                                | nterval                                           | 711                                                        | Ft          |            | Ft                          |             | Ft                    |            | F               |
| Type Fluid In H                               | lole                                              | Water                                                      |             |            |                             |             |                       |            |                 |
| Fluid Level                                   |                                                   | 48                                                         | Ft          |            | Ft                          | Ft          |                       | t I        |                 |
| Max Temp                                      |                                                   | 77.8                                                       | °F          |            | °F                          | °F          |                       | =          |                 |
| Operating Rig T                               | Time                                              | N/A                                                        | Hr          |            | Hr                          |             | Hı                    |            | H               |
| Van No. Lo                                    | ocation                                           | LV-1                                                       | Bfld        |            |                             |             |                       |            |                 |
| Recorded By                                   |                                                   | Dan Ihde                                                   | e           |            |                             |             |                       |            |                 |
| Witnessed Bv                                  |                                                   | Sarah V                                                    | enator      |            |                             |             |                       |            |                 |