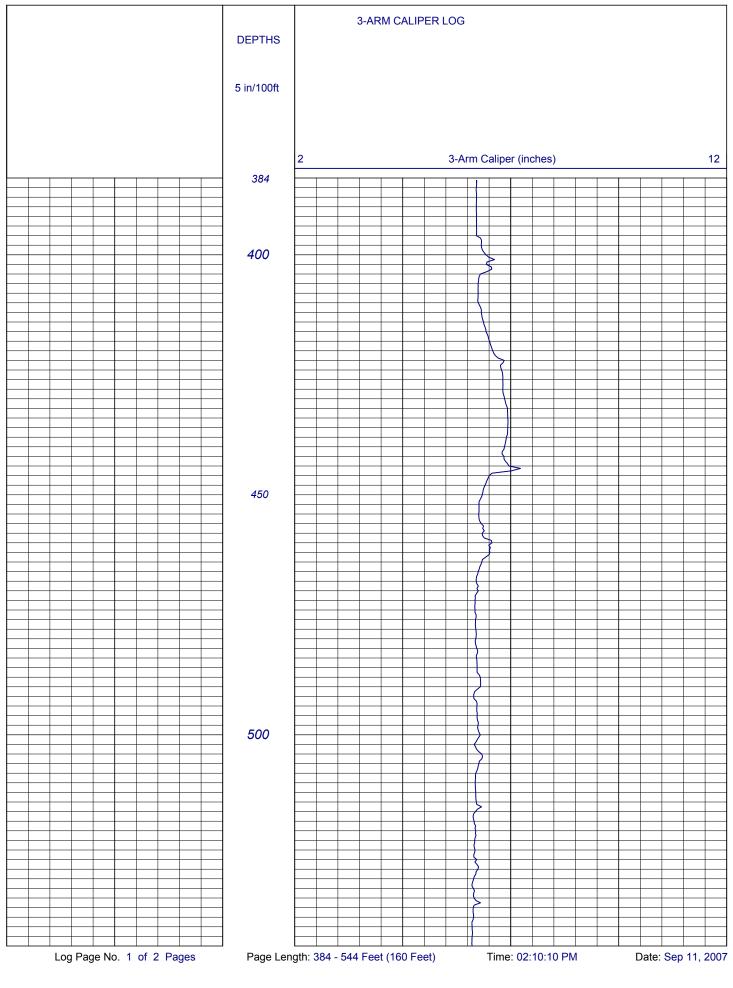

## **3-ARM CALIPER LOG**

| FI                     |                                                                                              |                                                           |              |                                           |      |    |      |               |     |             |         |       |            |     |     |      |
|------------------------|----------------------------------------------------------------------------------------------|-----------------------------------------------------------|--------------|-------------------------------------------|------|----|------|---------------|-----|-------------|---------|-------|------------|-----|-----|------|
| WEL                    |                                                                                              |                                                           |              |                                           |      |    |      |               |     |             |         |       |            |     |     | -    |
|                        |                                                                                              |                                                           |              |                                           |      |    |      |               |     |             |         |       |            |     |     |      |
| FIELD                  |                                                                                              |                                                           |              | Indian Springs                            |      |    |      |               |     |             |         |       |            |     |     | -    |
|                        |                                                                                              | S                                                         | TATE         | TE California COUNTY Kern                 |      |    |      |               |     |             |         |       |            | -   |     |      |
| LOCA                   |                                                                                              |                                                           | CATION:      | TION: OTHER SERVICES:<br>Acoustical Telev |      |    |      |               |     |             |         |       |            |     | ew  |      |
|                        |                                                                                              | Approx. 4 Miles NW of Hwy. 46 & Hwy & Kecks Rd ELTG Sonic |              |                                           |      |    |      |               |     |             |         |       |            |     |     |      |
| J                      | JOB NO.                                                                                      |                                                           |              |                                           |      |    |      |               |     |             |         |       |            |     |     |      |
|                        | 5645 SEC: 9 TWP: 26S RGE: 17E LAT.: 35° 41' 22.8" LONG.: 120° 8' 28.2" MERIDIAN.: Mt. Diablo |                                                           |              |                                           |      |    |      |               |     |             |         |       |            |     |     |      |
| Perm                   | nanent Dat                                                                                   | um:                                                       |              | Ground Level                              |      |    |      | , Elev929 Ft. |     |             |         |       | Elev.: K.B |     |     | _Ft. |
| -                      | Measured                                                                                     |                                                           |              |                                           |      | ,  | 1    | Ft.           | Abo | ove Perm. D | atum    |       |            | _   |     | _Ft. |
| Drilling Measured From |                                                                                              |                                                           | rom: Ground  | l Le                                      | evel |    |      |               |     |             |         | _     |            | G.L | 929 | _Ft. |
| Date                   |                                                                                              |                                                           | Aug. 28      | 8, 2                                      | 007  |    |      |               |     |             |         |       |            |     |     |      |
| Type Of Log            |                                                                                              |                                                           | Caliper      |                                           |      |    |      |               |     |             |         |       |            |     |     |      |
| Run                    |                                                                                              |                                                           | One          |                                           |      |    |      |               |     |             |         |       |            |     |     |      |
| Depth-Driller          |                                                                                              |                                                           | 595          | <b>5</b> Ft                               |      |    | Ft   |               |     |             |         | Ft    | Ft Ft      |     |     |      |
| Depth-Logger           |                                                                                              |                                                           | 595          |                                           | Ft   |    | Ft   |               |     |             | Ft      |       |            | Ft  |     |      |
| Top Logged Interval    |                                                                                              |                                                           | 390          |                                           | Ft   | Ft |      |               | t   | Ft          |         |       | Ft         |     |     |      |
| Btm. Logged Interval   |                                                                                              |                                                           | 593          | <b>593</b> Ft                             |      |    | Ft   |               |     |             |         | Ft    | Ft Ft      |     |     |      |
| Type Fluid In Hole     |                                                                                              | Water                                                     | Water        |                                           |      |    |      |               |     |             |         |       |            |     |     |      |
| Fluid Level            |                                                                                              |                                                           | Ft           |                                           |      | Ft |      |               |     |             | Ft      | Ft Ft |            |     |     |      |
| Max Temp               |                                                                                              | 77.7                                                      | 77.7 °F      |                                           |      | °F |      |               |     |             | °F      | °F °F |            |     | °F  |      |
| Operating Rig Time     |                                                                                              |                                                           | Hr           |                                           |      | Hr |      |               |     |             | Hr      | Hr H  |            |     |     |      |
| Van No. Locat          |                                                                                              | ation                                                     | L-18         | 5                                         | SVG  |    |      |               |     |             |         |       |            |     |     |      |
| Recorded By            |                                                                                              | Mitch T                                                   | Mitch Tullis |                                           |      |    |      |               |     |             |         |       |            | 1   |     |      |
| Witnessed By           |                                                                                              |                                                           | Alan         | Alan                                      |      |    |      |               |     |             |         |       |            |     |     |      |
|                        |                                                                                              |                                                           | HOLE REC     | IOLE RECORD                               |      |    |      | CASING RECO   |     |             |         |       | ,<br>RD    |     |     |      |
| NO. BIT                |                                                                                              |                                                           | FROM         |                                           |      |    | SIZE |               |     | TYPE        | TYPE FF |       | ROM TO     |     | то  |      |
| 1                      | 6.12                                                                                         | 5 In                                                      | 0            | Ft                                        | 595  | Ft |      | 6.25          | In  | Steel       |         |       | D Ft       |     | 398 | Ft   |
| 2                      | 0.12                                                                                         | In                                                        | v            | Ft                                        |      | Ft |      |               | In  | 01001       |         |       | Ft         |     |     | Ft   |
| 3 In                   |                                                                                              |                                                           | Ft           |                                           | Ft   |    |      | In            |     |             |         | Ft    | -          |     | Ft  |      |