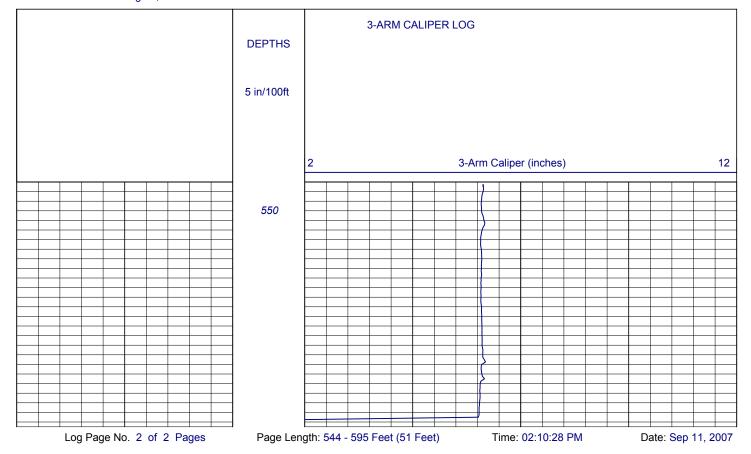

## **3-ARM CALIPER LOG**

| FI                     |                                                                                              |                                                           |              |                                           |      |    |      |               |     |             |         |       |            |     |     |      |
|------------------------|----------------------------------------------------------------------------------------------|-----------------------------------------------------------|--------------|-------------------------------------------|------|----|------|---------------|-----|-------------|---------|-------|------------|-----|-----|------|
| WEL                    |                                                                                              |                                                           |              |                                           |      |    |      |               |     |             |         |       |            |     |     | -    |
|                        |                                                                                              |                                                           |              |                                           |      |    |      |               |     |             |         |       |            |     |     |      |
| FIELD                  |                                                                                              |                                                           |              | Indian Springs                            |      |    |      |               |     |             |         |       |            |     |     | -    |
|                        |                                                                                              | S                                                         | TATE         | TE California COUNTY Kern                 |      |    |      |               |     |             |         |       |            | -   |     |      |
| LOCA                   |                                                                                              |                                                           | CATION:      | TION: OTHER SERVICES:<br>Acoustical Telev |      |    |      |               |     |             |         |       |            |     | ew  |      |
|                        |                                                                                              | Approx. 4 Miles NW of Hwy. 46 & Hwy & Kecks Rd ELTG Sonic |              |                                           |      |    |      |               |     |             |         |       |            |     |     |      |
| J                      | JOB NO.                                                                                      |                                                           |              |                                           |      |    |      |               |     |             |         |       |            |     |     |      |
|                        | 5645 SEC: 9 TWP: 26S RGE: 17E LAT.: 35° 41' 22.8" LONG.: 120° 8' 28.2" MERIDIAN.: Mt. Diablo |                                                           |              |                                           |      |    |      |               |     |             |         |       |            |     |     |      |
| Perm                   | nanent Dat                                                                                   | um:                                                       |              | Ground Level                              |      |    |      | , Elev929 Ft. |     |             |         |       | Elev.: K.B |     |     | _Ft. |
| -                      | Measured                                                                                     |                                                           |              |                                           |      | ,  | 1    | Ft.           | Abo | ove Perm. D | atum    |       |            | _   |     | _Ft. |
| Drilling Measured From |                                                                                              |                                                           | rom: Ground  | l Le                                      | evel |    |      |               |     |             |         | _     |            | G.L | 929 | _Ft. |
| Date                   |                                                                                              |                                                           | Aug. 28      | 8, 2                                      | 007  |    |      |               |     |             |         |       |            |     |     |      |
| Type Of Log            |                                                                                              |                                                           | Caliper      |                                           |      |    |      |               |     |             |         |       |            |     |     |      |
| Run                    |                                                                                              |                                                           | One          |                                           |      |    |      |               |     |             |         |       |            |     |     |      |
| Depth-Driller          |                                                                                              |                                                           | 595          | <b>5</b> Ft                               |      |    | Ft   |               |     |             |         | Ft    | Ft Ft      |     |     |      |
| Depth-Logger           |                                                                                              |                                                           | 595          |                                           | Ft   |    | Ft   |               |     |             | Ft      |       |            | Ft  |     |      |
| Top Logged Interval    |                                                                                              |                                                           | 390          |                                           | Ft   | Ft |      |               | t   | Ft          |         |       | Ft         |     |     |      |
| Btm. Logged Interval   |                                                                                              |                                                           | 593          | <b>593</b> Ft                             |      |    | Ft   |               |     |             |         | Ft    | Ft Ft      |     |     |      |
| Type Fluid In Hole     |                                                                                              | Water                                                     | Water        |                                           |      |    |      |               |     |             |         |       |            |     |     |      |
| Fluid Level            |                                                                                              |                                                           | Ft           |                                           |      | Ft |      |               |     |             | Ft      | Ft Ft |            |     |     |      |
| Max Temp               |                                                                                              | 77.7                                                      | 77.7 °F      |                                           |      | °F |      |               |     |             | °F      | °F °F |            |     | °F  |      |
| Operating Rig Time     |                                                                                              |                                                           | Hr           |                                           |      | Hr |      |               |     |             | Hr      | Hr H  |            |     |     |      |
| Van No. Locat          |                                                                                              | ation                                                     | L-18         | 5                                         | SVG  |    |      |               |     |             |         |       |            |     |     |      |
| Recorded By            |                                                                                              | Mitch T                                                   | Mitch Tullis |                                           |      |    |      |               |     |             |         |       |            | 1   |     |      |
| Witnessed By           |                                                                                              |                                                           | Alan         | Alan                                      |      |    |      |               |     |             |         |       |            |     |     |      |
|                        |                                                                                              |                                                           | HOLE REC     | IOLE RECORD                               |      |    |      | CASING RECO   |     |             |         |       | ,<br>RD    |     |     |      |
| NO. BIT                |                                                                                              |                                                           | FROM         |                                           |      |    | SIZE |               |     | TYPE        | TYPE FF |       | ROM TO     |     | то  |      |
| 1                      | 6.12                                                                                         | 5 In                                                      | 0            | Ft                                        | 595  | Ft |      | 6.25          | In  | Steel       |         |       | D Ft       |     | 398 | Ft   |
| 2                      | 0.12                                                                                         | In                                                        | v            | Ft                                        |      | Ft |      |               | In  | 01001       |         |       | Ft         |     |     | Ft   |
| 3 In                   |                                                                                              |                                                           | Ft           |                                           | Ft   |    |      | In            |     |             |         | Ft    | -          |     | Ft  |      |