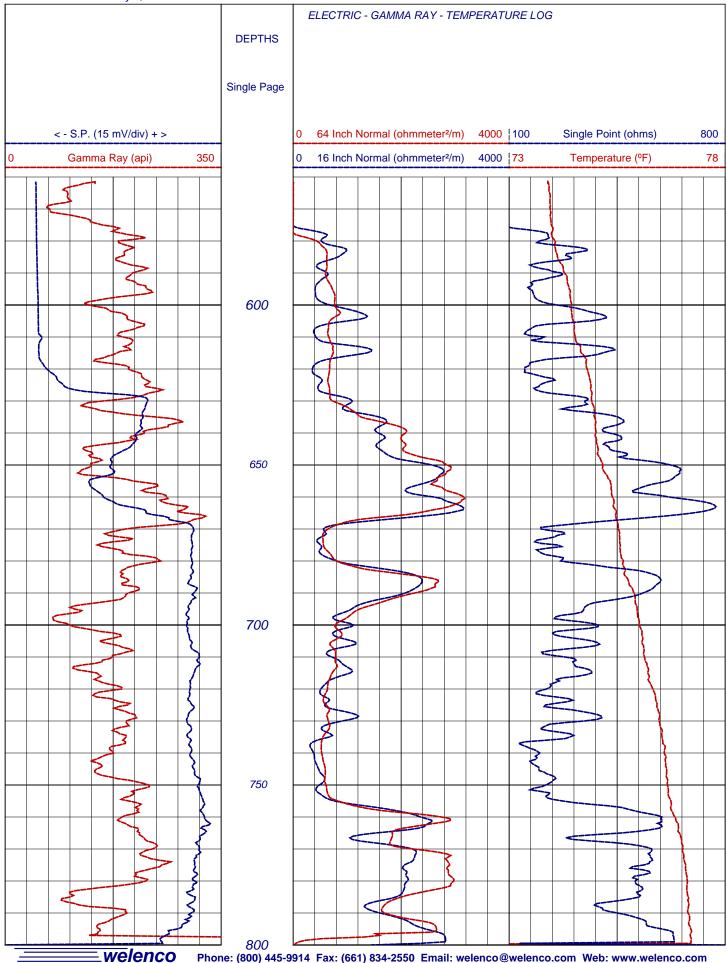

## **ELECTRIC - GAMMA RAY - TEMPERATURE LOG**

| FILING I                                  | NO.       |                     |            | LINIAVICO            |                                                  |               |          |                 |              |          |          |                     |          |    |
|-------------------------------------------|-----------|---------------------|------------|----------------------|--------------------------------------------------|---------------|----------|-----------------|--------------|----------|----------|---------------------|----------|----|
|                                           |           | COM                 | PANY _     | UNAVCO               | '                                                |               |          |                 |              |          |          |                     |          | -  |
|                                           |           | WELL                |            | B-082                |                                                  |               |          |                 |              |          |          |                     |          | -  |
| FIELD                                     |           | ) _                 | Pathfind   | er R                 | lanch                                            |               |          |                 |              |          |          |                     | _        |    |
| STAT                                      |           | <b>⊆</b> California |            |                      |                                                  | C             | OUNTY    | Rive            | rside        |          |          |                     |          |    |
|                                           | ŀ         | LOCAT               |            |                      |                                                  |               |          |                 |              |          | 1        | OTHER SERVIC        | FS:      |    |
|                                           |           |                     |            |                      |                                                  |               |          |                 |              |          |          | Caliper             |          |    |
|                                           |           | Pathfi              | nder R     | oad                  |                                                  |               |          |                 |              |          |          | Televiewer<br>Sonic |          |    |
| JOB NO                                    | D.        |                     |            |                      |                                                  |               |          |                 |              |          |          |                     |          |    |
| 6001                                      |           | SEC: 6              | TWD: 7     | S PGE: 4             | ιE                                               | тат - 33° 35' | 53.4     | " LONG          | . 116° 35' 4 | 5.6" MED |          | I.: San Bern        | ardino   |    |
| Pormano                                   |           |                     |            | nd Level             |                                                  |               |          |                 |              |          |          | Elev.: K.B.         |          |    |
| Permanent Datum: Log Measured From:       |           |                     |            | nd Level             |                                                  | 0             |          |                 | e Perm. D    |          |          | _                   |          |    |
| Drilling N                                |           |                     |            |                      |                                                  |               |          | t. Abov         | e i eiiii. D | atuiii   |          | _                   | 4595     | _  |
|                                           | leasure   | a Froi              |            | iia Ecvei            |                                                  |               |          |                 |              |          |          | G.L                 | 1000     |    |
| Run No.                                   |           |                     | One        | 00 2006              |                                                  |               |          |                 |              |          |          |                     |          |    |
| Date                                      |           |                     |            | 09, 2006             | Ft                                               |               |          | Ft              |              |          | Ft       |                     |          | F1 |
| Depth-Driller                             |           | -                   | 798        |                      | Ft                                               |               |          | Ft              |              |          | Ft       |                     |          | F1 |
| Depth-Logger                              |           | 2.01                | 798<br>560 |                      | Ft                                               |               |          | Ft              |              |          | Ft       |                     |          | Ft |
| Top Logged Interval  Btm. Logged Interval |           |                     | 797        |                      | Ft                                               |               |          | Ft              |              |          | Ft       |                     |          | F1 |
|                                           |           | ivai                | 6          | L @ 590              |                                                  |               |          |                 |              |          |          |                     |          |    |
| Casing-Driller                            |           |                     | 6          | In @ 580<br>In @ 575 | Ft                                               |               | า @      | Ft              |              | n @      | Ft       |                     | n @      | F1 |
| Casing-Logger Bit Size                    |           |                     | 6          | In @ 373             | Ft<br>In                                         | II            | า @      | <b>Ft</b><br>In |              | n @      | Ft<br>In | i ir                | n @      | F1 |
| Time On I                                 | Rottom    |                     | 8:40       | ΔΜ                   |                                                  |               |          |                 |              |          |          |                     |          |    |
| Type Fluid In Hole                        |           | le                  | Wate       |                      |                                                  |               |          |                 |              |          |          |                     |          |    |
| Density                                   | Visco     |                     | Trate      |                      |                                                  |               |          |                 |              |          |          |                     |          |    |
| pH                                        | Fluid     | Loss                |            |                      | ml                                               |               |          | ml              |              |          | ml       |                     |          | m  |
| Source of S                               | ample     |                     | N/A        |                      |                                                  |               |          |                 |              |          |          |                     |          |    |
| Rm @ Measured Temp.                       |           | np.                 | N/A        | @                    | °F                                               | : (           | ī)       | °F              |              | <br>@    | °F       | (6                  | D        | °F |
| Rmf @ Measured Temp.                      |           | N/A                 | @          | °F                   | <del>                                     </del> | <u> </u>      | °F       |                 | <u> </u>     | °F       |          |                     | °F       |    |
| Rmc @ Mea                                 | asured Te | emp.                |            | @                    | °F                                               |               | <u> </u> | °F              |              | @        | °F       | (0                  | <u> </u> | °F |
| Source Rn                                 | nf Rn     | nc                  | N/A        |                      |                                                  |               |          |                 |              |          |          |                     |          |    |
| Rm @ BHT                                  |           |                     |            | @                    | °F                                               |               | <u> </u> | °F              |              | @        | °F       | (0                  | 9        | °F |
| Time Since Circulation                    |           | N/A                 |            | Hr                   | r                                                |               | Hr       |                 |              | Hr       |          |                     | Н        |    |
| Max. Rec                                  | . Temp.   |                     | 77.2       |                      | °F                                               |               |          | °F              |              |          | °F       |                     |          | °F |
| Van No.                                   | Locati    | ion                 | LV-1       | Bfld                 |                                                  |               |          |                 |              |          |          |                     |          |    |
| Recorded By                               |           |                     | Dan        | lhde                 |                                                  |               |          |                 |              |          |          |                     |          |    |
| Witnessed By                              |           | Saral               | h Venator  |                      |                                                  |               |          |                 |              |          |          |                     |          |    |