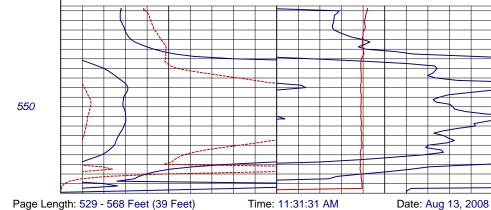

## **ELECTRIC - GAMMA RAY - CALIPER LOG**

| FILING N               | -            | MDANIX       | UN           | NAVCO   |    |                      |          |            |                      |            |                 |           |       |          |      |
|------------------------|--------------|--------------|--------------|---------|----|----------------------|----------|------------|----------------------|------------|-----------------|-----------|-------|----------|------|
| COM                    |              | MPANY _      |              |         |    |                      |          |            |                      |            |                 |           |       |          | -    |
|                        | ELL _        | Sibley B-054 |              |         |    |                      |          |            |                      |            |                 |           |       |          |      |
|                        | LD _         | Orinda       |              |         |    |                      |          |            |                      |            |                 |           |       |          |      |
| STATE Califo           |              |              |              | liforni | a  |                      | (        | COUNTY     | Con                  | tra Costa  | 1               |           |       |          | -    |
|                        | CATION:      |              |              |         |    |                      |          |            |                      |            | OTHER SERVICES: |           |       |          |      |
|                        | Old Tunr     | nel F        | Rd.          |         |    |                      |          |            |                      | - 1 -      | HIRAT           |           |       |          |      |
|                        |              |              |              |         |    |                      |          |            |                      |            | `               |           |       |          |      |
| JOB NO                 | ).           |              |              |         |    |                      |          |            |                      |            |                 |           |       |          |      |
| 9608                   | SEC: _       | 9TWP:_1      | <u>s_</u>    | RGE:_3  | W_ | LAT.: <u>37° 51'</u> | 37.8     | B"_ LONG   | <u>.: 122° 11' 5</u> | 9.7" MERII | DIAN            | .:_ Mt. I | Diabl | 0        |      |
| Permaner               | nt Datum:    |              |              | Level   |    |                      | ;        | , Elev     | 1398                 | Ft.        | E               | lev.: K   | .B    |          | _Ft. |
| Log Meas               |              |              | Level        |         |    |                      | Ft. Abov | /e Perm. D | Datum                |            |                 | ).F       |       | _Ft.     |      |
| Drilling M             | leasured Fro | om: Grou     | nd l         | Level   |    |                      |          |            |                      |            |                 | (         | .L    | 1398     | _Ft. |
| Run                    |              | One          |              |         |    |                      |          |            |                      |            |                 |           |       |          |      |
| Date                   |              | Aug.         | 13,          | 2008    |    |                      |          |            |                      |            |                 |           |       |          |      |
| Depth-Driller          |              | 567          |              |         | Ft |                      |          | Ft         |                      |            | Ft              |           |       |          | Ft   |
| Depth-Logger           |              | 567          |              |         | Ft |                      |          | Ft         |                      |            | Ft              |           |       |          | Ft   |
| Top Logged Interval    |              | 370          |              |         | Ft |                      |          | Ft         |                      |            | Ft              |           |       |          | Ft   |
| Btm. Logged Interval   |              | 567          |              |         | Ft |                      |          | Ft         |                      |            | Ft              |           |       |          | Ft   |
| Casing-Driller         |              | 6            | In           | @ 380   | Ft | lı                   | ı @      | Ft         |                      | In @       | Ft              |           | lı    | n @      | Ft   |
| Casing-Logger          |              | 6            | In           | @ 380   | Ft | lı                   | ı @      | Ft         |                      | In @       | Ft              |           | lı    | n @      | Ft   |
| Bit Size               |              | 6            |              |         | In |                      |          | In         |                      |            | In              |           |       |          | In   |
| Time On Bottom         |              | 0905         |              |         |    |                      |          |            |                      |            |                 |           |       |          |      |
| Type Fluid In Hole     |              | Wate         | r            |         |    |                      |          |            |                      |            |                 |           |       |          |      |
| Density                | Viscosity    |              |              |         |    |                      |          |            |                      |            |                 |           |       |          |      |
| pH                     | Fluid Loss   |              |              |         | ml |                      |          | ml         |                      |            | ml              |           |       |          | ml   |
| Source of Sa           | ample        | Tank         |              |         |    |                      |          |            |                      |            |                 |           |       |          |      |
| Rm @ Measured Temp.    |              | 11.3         | @            | 75      | °F | (                    | <u>)</u> | °F         |                      | @          | °F              |           | @     | <u> </u> | °F   |
| Rmf @ Measured Temp.   |              | 9            | @            | 75      | °F | (                    | <u>0</u> | °F         |                      | @          | °F              |           | @     | <u>0</u> | °F   |
| Rmc @ Mea              | sured Temp.  |              | @            |         | °F | (                    | 0        | °F         |                      | @          | °F              |           | (     | <u>0</u> | °F   |
| Source Rm              | nf Rmc       |              |              |         |    |                      |          |            |                      |            |                 |           |       |          |      |
| Rm @ BHT               |              |              | @            |         | °F | (                    | <u> </u> | °F         |                      | @          | °F              |           | @     | <u> </u> | °F   |
| Time Since Circulation |              | 1            |              |         | Hr |                      |          | Hr         |                      |            | Hr              |           |       |          | Hr   |
| Max. Rec. Temp.        |              |              |              |         | °F |                      |          | °F         |                      | 1          | °F              |           |       |          | °F   |
| Van No.                | Location     | L-18         |              | SVG     | İ  |                      |          |            |                      |            |                 |           |       | <u> </u> |      |
| Recorded By            |              |              | Mitch Tullis |         |    |                      |          |            |                      |            |                 |           |       |          |      |
| Witnessed By           |              | Liz B        |              |         |    |                      |          |            |                      |            |                 |           |       |          |      |