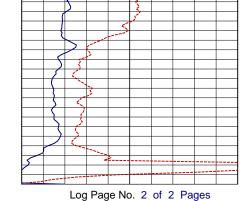

## **ELECTRIC - GAMMA RAY - CALIPER LOG**

| FILING N               | -            | MDANIX       | UN           | NAVCO   |    |                      |          |            |                      |            |                 |           |       |          |      |
|------------------------|--------------|--------------|--------------|---------|----|----------------------|----------|------------|----------------------|------------|-----------------|-----------|-------|----------|------|
| COM                    |              | MPANY _      |              |         |    |                      |          |            |                      |            |                 |           |       |          | -    |
|                        | ELL _        | Sibley B-054 |              |         |    |                      |          |            |                      |            |                 |           |       |          |      |
|                        | LD _         | Orinda       |              |         |    |                      |          |            |                      |            |                 |           |       |          |      |
| STATE Califo           |              |              |              | liforni | a  |                      | (        | COUNTY     | Con                  | tra Costa  | 1               |           |       |          | -    |
|                        | CATION:      |              |              |         |    |                      |          |            |                      |            | OTHER SERVICES: |           |       |          |      |
|                        | Old Tunr     | nel F        | Rd.          |         |    |                      |          |            |                      | - 1 -      | HIRAT           |           |       |          |      |
|                        |              |              |              |         |    |                      |          |            |                      |            | `               |           |       |          |      |
| JOB NO                 | ).           |              |              |         |    |                      |          |            |                      |            |                 |           |       |          |      |
| 9608                   | SEC: _       | 9TWP:_1      | <u>s_</u>    | RGE:_3  | W_ | LAT.: <u>37° 51'</u> | 37.8     | B"_ LONG   | <u>.: 122° 11' 5</u> | 9.7" MERII | DIAN            | .:_ Mt. I | Diabl | 0        |      |
| Permaner               | nt Datum:    |              |              | Level   |    |                      | ;        | , Elev     | 1398                 | Ft.        | E               | lev.: K   | .B    |          | _Ft. |
| Log Meas               |              |              | Level        |         |    |                      | Ft. Abov | /e Perm. D | Datum                |            |                 | ).F       |       | _Ft.     |      |
| Drilling M             | leasured Fro | om: Grou     | nd l         | Level   |    |                      |          |            |                      |            |                 | (         | .L    | 1398     | _Ft. |
| Run                    |              | One          |              |         |    |                      |          |            |                      |            |                 |           |       |          |      |
| Date                   |              | Aug.         | 13,          | 2008    |    |                      |          |            |                      |            |                 |           |       |          |      |
| Depth-Driller          |              | 567          |              |         | Ft |                      |          | Ft         |                      |            | Ft              |           |       |          | Ft   |
| Depth-Logger           |              | 567          |              |         | Ft |                      |          | Ft         |                      |            | Ft              |           |       |          | Ft   |
| Top Logged Interval    |              | 370          |              |         | Ft |                      |          | Ft         |                      |            | Ft              |           |       |          | Ft   |
| Btm. Logged Interval   |              | 567          |              |         | Ft |                      |          | Ft         |                      |            | Ft              |           |       |          | Ft   |
| Casing-Driller         |              | 6            | In           | @ 380   | Ft | lı                   | ı @      | Ft         |                      | In @       | Ft              |           | lı    | n @      | Ft   |
| Casing-Logger          |              | 6            | In           | @ 380   | Ft | lı                   | ı @      | Ft         |                      | In @       | Ft              |           | lı    | n @      | Ft   |
| Bit Size               |              | 6            |              |         | In |                      |          | In         |                      |            | In              |           |       |          | In   |
| Time On Bottom         |              | 0905         |              |         |    |                      |          |            |                      |            |                 |           |       |          |      |
| Type Fluid In Hole     |              | Wate         | r            |         |    |                      |          |            |                      |            |                 |           |       |          |      |
| Density                | Viscosity    |              |              |         |    |                      |          |            |                      |            |                 |           |       |          |      |
| pH                     | Fluid Loss   |              |              |         | ml |                      |          | ml         |                      |            | ml              |           |       |          | ml   |
| Source of Sa           | ample        | Tank         |              |         |    |                      |          |            |                      |            |                 |           |       |          |      |
| Rm @ Measured Temp.    |              | 11.3         | @            | 75      | °F | (                    | <u>)</u> | °F         |                      | @          | °F              |           | @     | <u> </u> | °F   |
| Rmf @ Measured Temp.   |              | 9            | @            | 75      | °F | (                    | <u>0</u> | °F         |                      | @          | °F              |           | @     | <u>0</u> | °F   |
| Rmc @ Mea              | sured Temp.  |              | @            |         | °F | (                    | 0        | °F         |                      | @          | °F              |           | (     | <u>0</u> | °F   |
| Source Rm              | nf Rmc       |              |              |         |    |                      |          |            |                      |            |                 |           |       |          |      |
| Rm @ BHT               |              |              | @            |         | °F | (                    | <u> </u> | °F         |                      | @          | °F              |           | @     | <u> </u> | °F   |
| Time Since Circulation |              | 1            |              |         | Hr |                      |          | Hr         |                      |            | Hr              |           |       |          | Hr   |
| Max. Rec. Temp.        |              |              |              |         | °F |                      |          | °F         |                      | 1          | °F              |           |       |          | °F   |
| Van No.                | Location     | L-18         |              | SVG     | İ  |                      |          |            |                      |            |                 |           |       | <u> </u> |      |
| Recorded By            |              |              | Mitch Tullis |         |    |                      |          |            |                      |            |                 |           |       |          |      |
| Witnessed By           |              | Liz B        |              |         |    |                      |          |            |                      |            |                 |           |       |          |      |