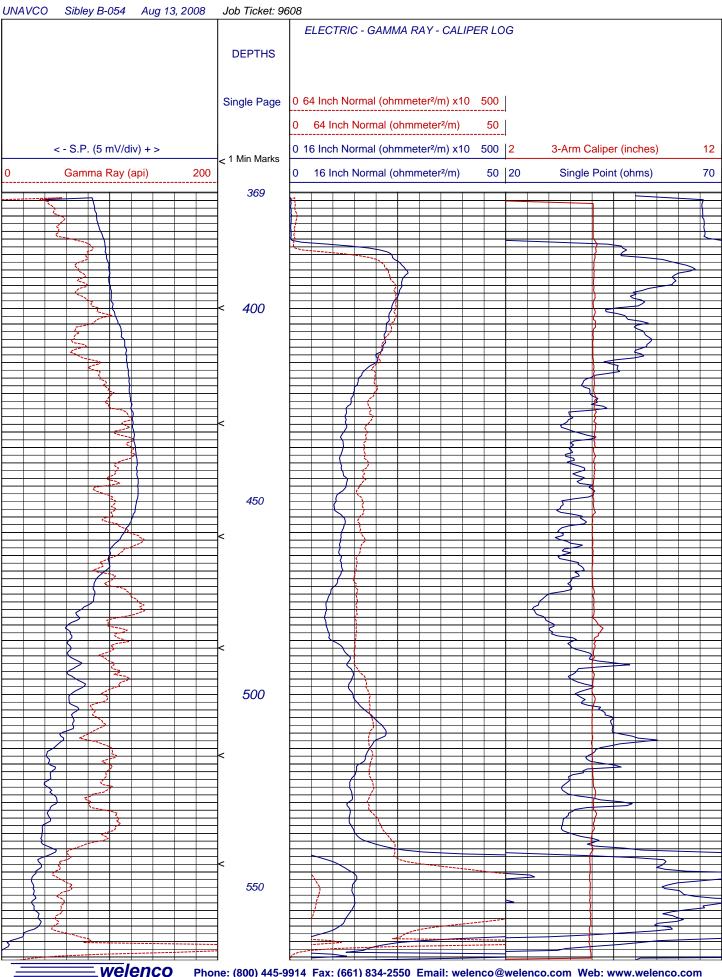

## **ELECTRIC - GAMMA RAY - CALIPER LOG**

| FILING N               | -            | MDANIX       | UN           | NAVCO   |    |                      |          |            |                      |            |                 |           |       |          |      |
|------------------------|--------------|--------------|--------------|---------|----|----------------------|----------|------------|----------------------|------------|-----------------|-----------|-------|----------|------|
| COM                    |              | MPANY _      |              |         |    |                      |          |            |                      |            |                 |           |       |          | -    |
|                        | ELL _        | Sibley B-054 |              |         |    |                      |          |            |                      |            |                 |           |       |          |      |
|                        | LD _         | Orinda       |              |         |    |                      |          |            |                      |            |                 |           |       |          |      |
| STATE Califo           |              |              |              | liforni | a  |                      | (        | COUNTY     | Con                  | tra Costa  | 1               |           |       |          | -    |
|                        | CATION:      |              |              |         |    |                      |          |            |                      |            | OTHER SERVICES: |           |       |          |      |
|                        | Old Tunr     | nel F        | Rd.          |         |    |                      |          |            |                      | - 1 -      | HIRAT           |           |       |          |      |
|                        |              |              |              |         |    |                      |          |            |                      |            | `               |           |       |          |      |
| JOB NO                 | ).           |              |              |         |    |                      |          |            |                      |            |                 |           |       |          |      |
| 9608                   | SEC: _       | 9TWP:_1      | <u>s_</u>    | RGE:_3  | W_ | LAT.: <u>37° 51'</u> | 37.8     | B"_ LONG   | <u>.: 122° 11' 5</u> | 9.7" MERII | DIAN            | .:_ Mt. I | Diabl | 0        |      |
| Permaner               | nt Datum:    |              |              | Level   |    |                      | ;        | , Elev     | 1398                 | Ft.        | E               | lev.: K   | .B    |          | _Ft. |
| Log Meas               |              |              | Level        |         |    |                      | Ft. Abov | /e Perm. D | Datum                |            |                 | ).F       |       | _Ft.     |      |
| Drilling M             | leasured Fro | om: Grou     | nd l         | Level   |    |                      |          |            |                      |            |                 | (         | .L    | 1398     | _Ft. |
| Run                    |              | One          |              |         |    |                      |          |            |                      |            |                 |           |       |          |      |
| Date                   |              | Aug.         | 13,          | 2008    |    |                      |          |            |                      |            |                 |           |       |          |      |
| Depth-Driller          |              | 567          |              |         | Ft |                      |          | Ft         |                      |            | Ft              |           |       |          | Ft   |
| Depth-Logger           |              | 567          |              |         | Ft |                      |          | Ft         |                      |            | Ft              |           |       |          | Ft   |
| Top Logged Interval    |              | 370          |              |         | Ft |                      |          | Ft         |                      |            | Ft              |           |       |          | Ft   |
| Btm. Logged Interval   |              | 567          |              |         | Ft |                      |          | Ft         |                      |            | Ft              |           |       |          | Ft   |
| Casing-Driller         |              | 6            | In           | @ 380   | Ft | lı                   | ı @      | Ft         |                      | In @       | Ft              |           | lı    | n @      | Ft   |
| Casing-Logger          |              | 6            | In           | @ 380   | Ft | lı                   | ı @      | Ft         |                      | In @       | Ft              |           | lı    | n @      | Ft   |
| Bit Size               |              | 6            |              |         | In |                      |          | In         |                      |            | In              |           |       |          | In   |
| Time On Bottom         |              | 0905         |              |         |    |                      |          |            |                      |            |                 |           |       |          |      |
| Type Fluid In Hole     |              | Wate         | r            |         |    |                      |          |            |                      |            |                 |           |       |          |      |
| Density                | Viscosity    |              |              |         |    |                      |          |            |                      |            |                 |           |       |          |      |
| pH                     | Fluid Loss   |              |              |         | ml |                      |          | ml         |                      |            | ml              |           |       |          | ml   |
| Source of Sa           | ample        | Tank         |              |         |    |                      |          |            |                      |            |                 |           |       |          |      |
| Rm @ Measured Temp.    |              | 11.3         | @            | 75      | °F | (                    | <u>)</u> | °F         |                      | @          | °F              |           | @     | <u> </u> | °F   |
| Rmf @ Measured Temp.   |              | 9            | @            | 75      | °F | (                    | <u>0</u> | °F         |                      | @          | °F              |           | @     | <u>0</u> | °F   |
| Rmc @ Mea              | sured Temp.  |              | @            |         | °F | (                    | 0        | °F         |                      | @          | °F              |           | (     | <u>0</u> | °F   |
| Source Rm              | nf Rmc       |              |              |         |    |                      |          |            |                      |            |                 |           |       |          |      |
| Rm @ BHT               |              |              | @            |         | °F | (                    | <u> </u> | °F         |                      | @          | °F              |           | @     | <u> </u> | °F   |
| Time Since Circulation |              | 1            |              |         | Hr |                      |          | Hr         |                      |            | Hr              |           |       |          | Hr   |
| Max. Rec. Temp.        |              |              |              |         | °F |                      |          | °F         |                      | 1          | °F              |           |       |          | °F   |
| Van No.                | Location     | L-18         |              | SVG     | İ  |                      |          |            |                      |            |                 |           |       | <u> </u> |      |
| Recorded By            |              |              | Mitch Tullis |         |    |                      |          |            |                      |            |                 |           |       |          |      |
| Witnessed By           |              | Liz B        |              |         |    |                      |          |            |                      |            |                 |           |       |          |      |